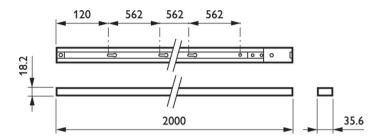

| Gray               |
|                               |                    |
| Product Data                  |                    |
| Full product code             | 911400894180       |
| Order product name            | RCS170 1C L2000 GR |
| Order code                    | 911400894180       |
| Numerator - Quantity Per Pack | 1                  |

| Numerator - Packs per outer box | 20                 |
|---------------------------------|--------------------|
| Material Nr. (12NC)             | 911400894180       |
| Full product name               | RCS170 1C L2000 GR |
| EAN/UPC - Case                  | 6923828601645      |
| EAN/UPC - Product/Case          | 6923828688905      |

Datasheet, 2023, September 22 data subject to change

## **Smart Track**

### Dimensional drawing