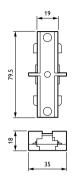

**

| General Information |                  |
|---------------------|------------------|
| Accessory color     | Gray             |
|                     |                  |
| Product Data        |                  |
| Order product name  | ZCS170 1C ICP GR |
| Full product name   | ZCS170 1C ICP GR |
| Full product code   | 911400894480     |
| Order code          | 00894480         |

| Material Nr. (12NC)             | 911400894480  |
|---------------------------------|---------------|
| Numerator - Quantity Per Pack   | 1             |
| EAN/UPC - Product/Case          | 6923828688936 |
| Numerator - Packs per outer box | 50            |
| EAN/UPC - Case                  | 6923828601676 |

Datasheet, 2023, April 16 data subject to change

## **Smart Track**

### Dimensional drawing