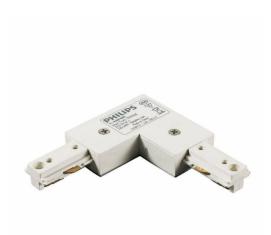

#### Gray

Designed for operation in conjunction with the Smart Spot projector range, Smart Track is a one-phase track with enhanced earthing to ensure safety. This reliable and flexible solution offers a choice of colors, lengths and different-shaped couplers in order to meet challenging applications.

#### **Product data**

| General Information |                  |
|---------------------|------------------|
| Accessory color     | Gray             |
|                     |                  |
| Product Data        |                  |
| Order product name  | ZCS170 1C ICP GR |
| Full product name   | ZCS170 1C ICP GR |
| Full product code   | 911400894480     |
| Order code          | 00894480         |