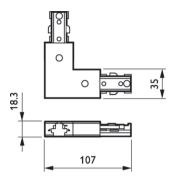

ata**

| General Information |                  |
|---------------------|------------------|
| Accessory color     | Black            |
|                     |                  |
| Product Data        |                  |
| Order product name  | ZCS170 1C LCP BK |
| Full product name   | ZCS170 1C LCP BK |
| Full product code   | 911400894680     |
| Order code          | 00894680         |

| Material Nr. (12NC)             | 911400894680  |
|---------------------------------|---------------|
| Numerator - Quantity Per Pack   | 1             |
| EAN/UPC - Product/Case          | 6923828688950 |
| Numerator - Packs per outer box | 50            |
| EAN/UPC - Case                  | 6923828601690 |

Datasheet, 2023, May 1 data subject to change

## **Smart Track**

### Dimensional drawing