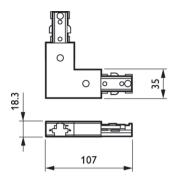

|                  |
| Product Data                  |                  |
| Full product code             | 911400894680     |
| Order product name            | ZCS170 1C LCP BK |
| Order code                    | 911400894680     |
| Numerator - Quantity Per Pack | 1                |
|                               |                  |

| Numerator - Packs per outer box | 50               |
|---------------------------------|------------------|
| Material Nr. (12NC)             | 911400894680     |
| Full product name               | ZCS170 1C LCP BK |
| EAN/UPC - Case                  | 6923828601690    |
| EAN/UPC - Product/Case          | 6923828688950    |

Datasheet, 2023, September 29 data subject to change

## **Smart Track**

### Dimensional drawing