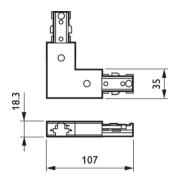

ouplers in order to meet challenging applications.

#### **Product data**

| General Information           |                  |
|-------------------------------|------------------|
| Accessory color               | Gray             |
|                               |                  |
| Product Data                  |                  |
| Full product code             | 911400894780     |
| Order product name            | ZCS170 1C LCP GR |
| Order code                    | 911400894780     |
| Numerator - Quantity Per Pack | 1                |

| 50               |
|------------------|
| 911400894780     |
| ZCS170 1C LCP GR |
| 6923828601706    |
| 6923828688967    |
|                  |

Datasheet, 2023, September 22 data subject to change

## **Smart Track**

### Dimensional drawing