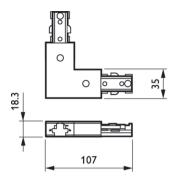

**

| General Information |                  |
|---------------------|------------------|
| Accessory color     | White            |
|                     |                  |
| Product Data        |                  |
| Order product name  | ZCS170 1C LCP WH |
| Full product name   | ZCS170 1C LCP WH |
| Full product code   | 911400894880     |
| Order code          | 911400894880     |

| Material Nr. (12NC)             | 911400894880  |
|---------------------------------|---------------|
| Numerator - Quantity Per Pack   | 1             |
| EAN/UPC - Product/Case          | 6923828688974 |
| Numerator - Packs per outer box | 50            |
| EAN/UPC - Case                  | 6923828601713 |

Datasheet, 2023, April 14 data subject to change

## **Smart Track**

### Dimensional drawing