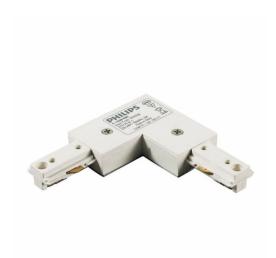

# **ZCS170 1C LCP WH**

## White

Designed for operation in conjunction with the Smart Spot projector range, Smart Track is a one-phase track with enhanced earthing to ensure safety. This reliable and flexible solution offers a choice of colors, lengths and different-shaped couplers in order to meet challenging applications.