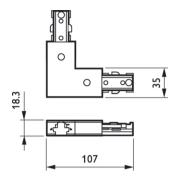

**

| General Information |                  |
|---------------------|------------------|
| Accessory color     | White            |
| Product Data        |                  |
| Order product name  | ZCS170 1C LCP WH |
| Full product name   | ZCS170 1C LCP WH |
| Full product code   | 911400894880     |
| Order code          | 911400894880     |
|                     |                  |

| Material Nr. (12NC)             | 911400894880  |
|---------------------------------|---------------|
| Numerator - Quantity Per Pack   | 1             |
| EAN/UPC - Product/Case          | 6923828688974 |
| Numerator - Packs per outer box | 50            |
| EAN/UPC - Case                  | 6923828601713 |

Datasheet, 2023, April 16 data subject to change

## **Smart Track**

### Dimensional drawing