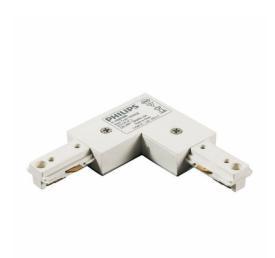

## Black

Designed for operation in conjunction with the Smart Spot projector range, Smart Track is a one-phase track with enhanced earthing to ensure safety. This reliable and flexible solution offers a choice of colors, lengths and different-shaped couplers in order to meet challenging applications.