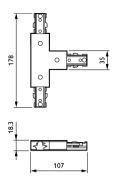

ata**

| General Information |                  |
|---------------------|------------------|
| Accessory color     | Black            |
|                     |                  |
| Product Data        |                  |
| Order product name  | ZCS170 1C TCP BK |
| Full product name   | ZCS170 1C TCP BK |
| Full product code   | 911400894980     |
| Order code          | 00894980         |

| Material Nr. (12NC)             | 911400894980  |
|---------------------------------|---------------|
| Numerator - Quantity Per Pack   | 1             |
| EAN/UPC - Product/Case          | 6923828688981 |
| Numerator - Packs per outer box | 50            |
| EAN/UPC - Case                  | 6923828601720 |

Datasheet, 2023, May 1 data subject to change

## **Smart Track**

### Dimensional drawing