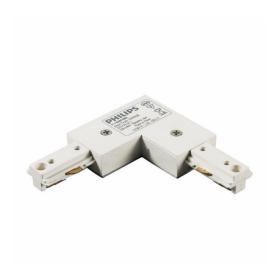

## Black

Designed for operation in conjunction with the Smart Spot projector range, Smart Track is a one-phase track with enhanced earthing to ensure safety. This reliable and flexible solution offers a choice of colors, lengths and different-shaped couplers in order to meet challenging applications.