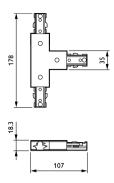

ata**

| General Information |                  |
|---------------------|------------------|
| Accessory color     | Black            |
|                     |                  |
| Product Data        |                  |
| Order product name  | ZCS170 1C TCP BK |
| Full product name   | ZCS170 1C TCP BK |
| Full product code   | 911400894980     |
| Order code          | 911400894980     |

| Material Nr. (12NC)             | 911400894980  |
|---------------------------------|---------------|
| Numerator - Quantity Per Pack   | 1             |
| EAN/UPC - Product/Case          | 6923828688981 |
| Numerator - Packs per outer box | 50            |
| EAN/UPC - Case                  | 6923828601720 |

Datasheet, 2023, May 1 data subject to change

## **Smart Track**

### Dimensional drawing