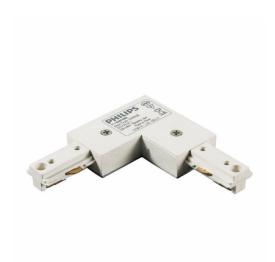

# **Smart Track**

# **ZCS170 1C TCP BK**

## Black

Designed for operation in conjunction with the Smart Spot projector range, Smart Track is a one-phase track with enhanced earthing to ensure safety. This reliable and flexible solution offers a choice of colors, lengths and different-shaped couplers in order to meet challenging applications.