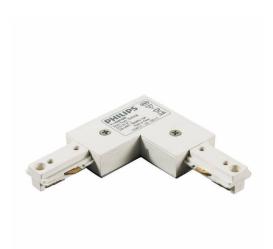

# **Smart Track**

## **ZCS170 1C TCP GR**

#### Gray

Designed for operation in conjunction with the Smart Spot projector range, Smart Track is a one-phase track with enhanced earthing to ensure safety. This reliable and flexible solution offers a choice of colors, lengths and different-shaped couplers in order to meet challenging applications.

#### **Product data**

| General Information |                  |
|---------------------|------------------|
| Accessory color     | Gray             |
|                     |                  |
| Product Data        |                  |
| Order product name  | ZCS170 1C TCP GR |
| Full product name   | ZCS170 1C TCP GR |
| Full product code   | 911400895080     |
| Order code          | 911400895080     |