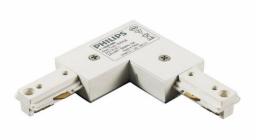

# **Smart Track**

# ZCS170 1C TCP WH

## White

Designed for operation in conjunction with the Smart Spot projector range, Smart Track is a one-phase track with enhanced earthing to ensure safety. This reliable and flexible solution offers a choice of colors, lengths and different-shaped couplers in order to meet challenging applications.