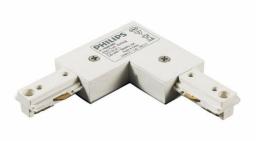

### White

Designed for operation in conjunction with the Smart Spot projector range, Smart Track is a one-phase track with enhanced earthing to ensure safety. This reliable and flexible solution offers a choice of colors, lengths and different-shaped couplers in order to meet challenging applications.