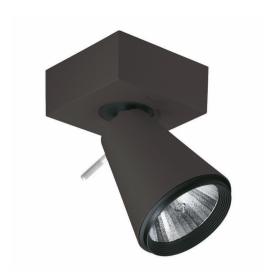

### MCS551 C 1xCDM-TC70W EB 36 BA BK

1, MASTERColour CDM-TC, 70 W, Electronic, Beam angle 36°, Black

The UnicOne Projector range offers powerful lighting accents in a small, appealing package, making it ideal for retail and hospitality areas. The Projector adds a sophisticated adjustment rod and hinge to the unique UnicOne design concept. Thanks to its simple design, the UnicOne Projector can be integrated into a variety of environments. The range is designed around the most efficient Elite compact HID and MASTER halogen lamps. The Micro version incorporates MASTERColour CDM-Tm Mini 20/35 W and Masterline halogen lamps, while the Mini version offers higher lumen packages in a compact housing and different accessories. The MiniR111 provides not only strong lighting effects but also good glare control. With such a full range, you certainly have no shortage of choice!

# UnicOne Projector Mini MCS/MRS551 C

| Full product name   | MCS551 C 1xCDM-TC70W EB 36 BA BK |
|---------------------|----------------------------------|
| Full product code   | 911401021180                     |
| Order code          | 911401021180                     |
| Material Nr. (12NC) | 911401021180                     |