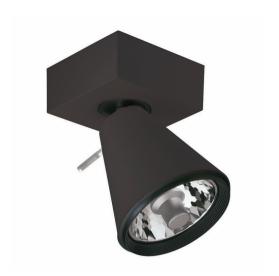

### MCS553 C 1xCDM-R111-35W EB BA BK

1, MASTERColour CDM-R111, 35 W, Electronic, Black

The UnicOne Projector range offers powerful lighting accents in a small, appealing package, making it ideal for retail and hospitality areas. The Projector adds a sophisticated adjustment rod and hinge to the unique UnicOne design concept. Thanks to its simple design, the UnicOne Projector can be integrated into a variety of environments. The range is designed around the most efficient Elite compact HID and MASTER halogen lamps. The Micro version incorporates MASTERColour CDM-Tm Mini 20/35 W and Masterline halogen lamps, while the Mini version offers higher lumen packages in a compact housing and different accessories. The MiniR111 provides not only strong lighting effects but also good glare control. With such a full range, you certainly have no shortage of choice!