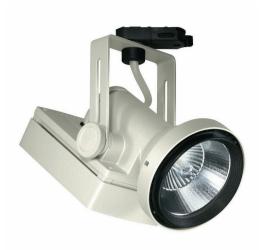

# Magneos MCS501/502/503 C

## MRS502 C 1xCDM-TC70W EB 36 1C WH

1, MASTERColour CDM-TC, 70 W, Electronic, Beam angle 36°, White

The Magneos family of projectors represents an outstanding lighting tool for shops, packing advanced Philips technology into a compact, contemporary design to deliver dramatic accent lighting effects. Magneos offers a choice of sizes and light sources, as well as a variety of optics, accessories and color finishes – enabling retailers to configure their own solution. As well as a Micro version (with CDM-Tm 20/35 W), the range includes subtle Mini models (with MASTERColour CDM-Tc Elite 35/70 W lamps) for applications with low ceiling heights and Compact versions (with CDM-T Elite up to 150 W) for powerful spotlighting from higher ceilings. All HID versions include energy-saving electronic gear to optimize lamp life and lower energy consumption.

#### **Product data**

| General Information      |                              | Mechanical and Housing   |                                  |
|--------------------------|------------------------------|--------------------------|----------------------------------|
| Lamp family code         | CDM-TC [MASTERColour CDM-TC] | Housing Color            | White                            |
| Gear                     | EB [Electronic]              |                          |                                  |
|                          |                              | Approval and Application |                                  |
| Light Technical          |                              | Ingress protection code  | IP20 [Finger-protected]          |
| Number of light sources  | 1                            |                          |                                  |
| Optic type               | Beam angle 36°               | Product Data             |                                  |
|                          |                              | Order product name       | MRS502 C 1xCDM-TC70W EB 36 1C WH |
| Operating and Electrical |                              | Full product name        | MRS502 C 1xCDM-TC70W EB 36 1C WH |
| Power Consumption        | 70 W                         | Full product code        | 911401035480                     |
|                          |                              | Order code               | 911401035480                     |