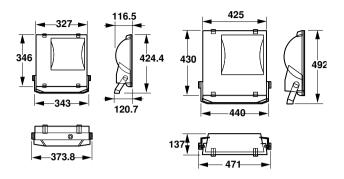

0W S                            |
| Full product code               | 911401040980                                 |
| Order code                      | 911401040980                                 |
| Material Nr. (12NC)             | 911401040980                                 |
| Numerator - Quantity Per Pack   | 1                                            |
| EAN/UPC - Product/Case          | 6923828621506                                |
| Numerator - Packs per outer box | 1                                            |
| EAN/UPC - Case                  | 6923828621506                                |
|                                 |                                              |

Datasheet, 2023, September 4 data subject to change

# ConTempo 150-250-350

## Dimensional drawing