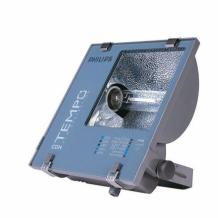

## **RVP250 SON-T70W A**

SON-T, 70 W, Asymmetrical

The Contempo floodlight has a registered design that blends well with contemporary outdoor environments. It has a rugged pressure die-casted aluminum housing with corrosion resistant powder coating. Contempo also features an integrated energy saving copper ballast, electronic semi-parallel ignitor and capacitor. The unit has passed rigorous tests for dust and water ingress protection.