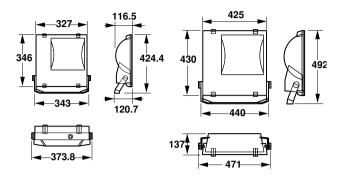

f] |
|                          |                                              |

| Product Data                    |                   |
|---------------------------------|-------------------|
| Order product name              | RVP250 SON-T70W A |
| Full product name               | RVP250 SON-T70W A |
| Full product code               | 911401041080      |
| Order code                      | 911401041080      |
| Material Nr. (12NC)             | 911401041080      |
| Numerator - Quantity Per Pack   | 1                 |
| EAN/UPC - Product/Case          | 6923828621513     |
| Numerator - Packs per outer box | 1                 |
| EAN/UPC - Case                  | 6923828621513     |

Datasheet, 2023, September 4 data subject to change

# ConTempo 150-250-350

## Dimensional drawing