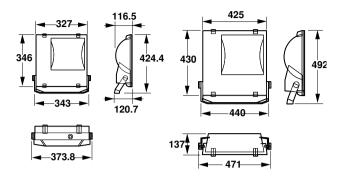

70W S                           |
| Full product code               | 911401041380                                 |
| Order code                      | 911401041380                                 |
| Material Nr. (12NC)             | 911401041380                                 |
| Numerator - Quantity Per Pack   | 1                                            |
| EAN/UPC - Product/Case          | 6923828621544                                |
| Numerator - Packs per outer box | 1                                            |
| EAN/UPC - Case                  | 6923828621544                                |
|                                 |                                              |

Datasheet, 2023, September 4 data subject to change

# ConTempo 150-250-350

## Dimensional drawing