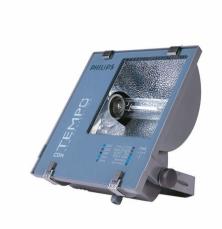

## RVP350 SON-T400W IC 220V-50Hz S SP

SON-T, 400 W, Symmetrical

The Contempo floodlight has a registered design that blends well with contemporary outdoor environments. It has a rugged pressure die-casted aluminum housing with corrosion resistant powder coating. Contempo also features an integrated energy saving copper ballast, electronic semi-parallel ignitor and capacitor. The unit has passed rigorous tests for dust and water ingress protection.