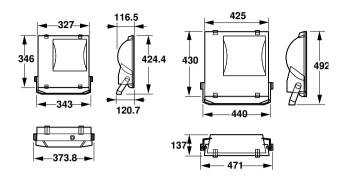

| RVP350 SON-T400W IC 220V-50Hz S SP |
| Full product name               | RVP350 SON-T400W IC 220V-50Hz S SP |
| Full product code               | 911401042680                       |
| Order code                      | 911401042680                       |
| Material Nr. (12NC)             | 911401042680                       |
| Numerator - Quantity Per Pack   | 1                                  |
| EAN/UPC - Product/Case          | 6923828620295                      |
| Numerator - Packs per outer box | 1                                  |
| EAN/UPC - Case                  | 6923828620295                      |
|                                 |                                    |

Datasheet, 2023, April 29 data subject to change

# ConTempo 150-250-350

### Dimensional drawing