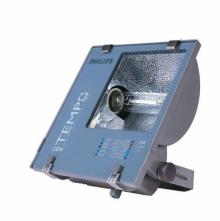

## RVP250 SON-T70W IC 230V-50Hz S SP

SON-T, 70 W, Symmetrical

The Contempo floodlight has a registered design that blends well with contemporary outdoor environments. It has a rugged pressure die-casted aluminum housing with corrosion resistant powder coating. Contempo also features an integrated energy saving copper ballast, electronic semi-parallel ignitor and capacitor. The unit has passed rigorous tests for dust and water ingress protection.