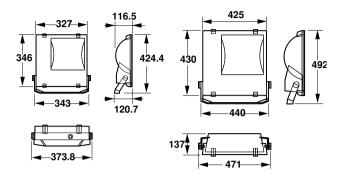

| RVP250 SON-T70W IC 230V-50Hz S SP |
| Full product name               | RVP250 SON-T70W IC 230V-50Hz S SP |
| Full product code               | 911401043580                      |
| Order code                      | 911401043580                      |
| Material Nr. (12NC)             | 911401043580                      |
| Numerator - Quantity Per Pack   | 1                                 |
| EAN/UPC - Product/Case          | 6923828620387                     |
| Numerator - Packs per outer box | 1                                 |
| EAN/UPC - Case                  | 6923828620387                     |
|                                 |                                   |

Datasheet, 2023, September 4 data subject to change

# ConTempo 150-250-350

### Dimensional drawing