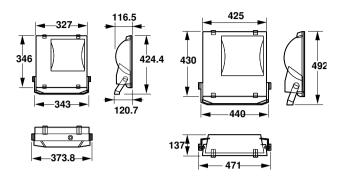

VP250 MHN-TD150W IC 220V-50Hz S SP |
| Full product name               | RVP250 MHN-TD150W IC 220V-50Hz S SP |
| Full product code               | 911401043680                        |
| Order code                      | 01043680                            |
| Material Nr. (12NC)             | 911401043680                        |
| Numerator - Quantity Per Pack   | 1                                   |
| EAN/UPC - Product/Case          | 6923828620219                       |
| Numerator - Packs per outer box | 1                                   |
| EAN/UPC - Case                  | 6923828620219                       |
|                                 |                                     |

Datasheet, 2023, May 1 data subject to change

# ConTempo 150-250-350

### Dimensional drawing