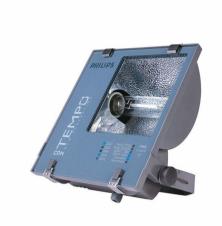

## RVP250 MHN-TD150W IC 220V-50Hz S SP

MHN-TD, 150 W, Symmetrical

The Contempo floodlight has a registered design that blends well with contemporary outdoor environments. It has a rugged pressure die-casted aluminum housing with corrosion resistant powder coating. Contempo also features an integrated energy saving copper ballast, electronic semi-parallel ignitor and capacitor. The unit has passed rigorous tests for dust and water ingress protection.