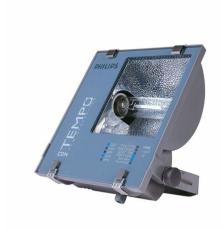

## RVP250 MHN-TD150W IC 220V-50Hz S SP

MHN-TD, 150 W, Symmetrical

The Contempo floodlight has a registered design that blends well with contemporary outdoor environments. It has a rugged pressure die-casted aluminum housing with corrosion resistant powder coating. Contempo also features an integrated energy saving copper ballast, electronic semi-parallel ignitor and capacitor. The unit has passed rigorous tests for dust and water ingress protection.