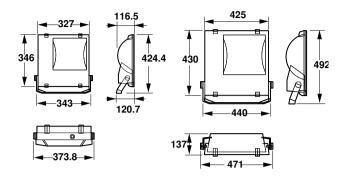

-------------------------------|
| Order product name              | RVP250 MHN-TD150W IC 220V-50Hz S SP |
| Full product name               | RVP250 MHN-TD150W IC 220V-50Hz S SP |
| Full product code               | 911401043680                        |
| Order code                      | 911401043680                        |
| Material Nr. (12NC)             | 911401043680                        |
| Numerator - Quantity Per Pack   | 1                                   |
| EAN/UPC - Product/Case          | 6923828620219                       |
| Numerator - Packs per outer box | 1                                   |
| EAN/UPC - Case                  | 6923828620219                       |

Datasheet, 2023, October 26 data subject to change

# ConTempo 150-250-350

## Dimensional drawing