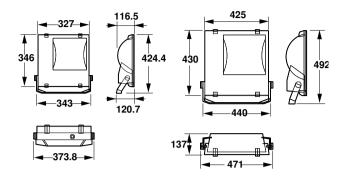

| RVP250 SON-T150W IC 230V-50Hz S SP |
| Full product name               | RVP250 SON-T150W IC 230V-50Hz S SP |
| Full product code               | 911401043780                       |
| Order code                      | 911401043780                       |
| Material Nr. (12NC)             | 911401043780                       |
| Numerator - Quantity Per Pack   | 1                                  |
| EAN/UPC - Product/Case          | 6923828620394                      |
| Numerator - Packs per outer box | 1                                  |
| EAN/UPC - Case                  | 6923828620394                      |
|                                 |                                    |

Datasheet, 2023, October 26 data subject to change

# ConTempo 150-250-350

## Dimensional drawing