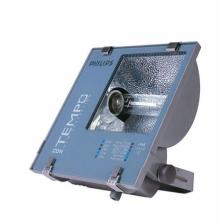

## **RVP250 SON-T150W IC 230V-50Hz S SP**

SON-T, 150 W, Symmetrical

The Contempo floodlight has a registered design that blends well with contemporary outdoor environments. It has a rugged pressure die-casted aluminum housing with corrosion resistant powder coating. Contempo also features an integrated energy saving copper ballast, electronic semi-parallel ignitor and capacitor. The unit has passed rigorous tests for dust and water ingress protection.