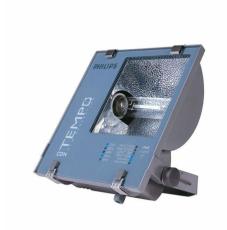

# ConTempo 150-250-350

## RVP250 MHN-TD70W IC 230V-50Hz A SP

MHN-TD, 70 W, Asymmetrical

The Contempo floodlight has a registered design that blends well with contemporary outdoor environments. It has a rugged pressure die-casted aluminum housing with corrosion resistant powder coating. Contempo also features an integrated energy saving copper ballast, electronic semi-parallel ignitor and capacitor. The unit has passed rigorous tests for dust and water ingress protection.