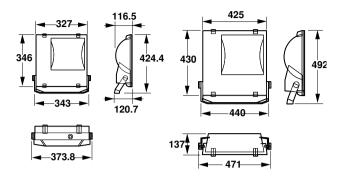

| RVP250 MHN-TD70W IC 230V-50Hz A SP |
| Full product name               | RVP250 MHN-TD70W IC 230V-50Hz A SP |
| Full product code               | 911401043880                       |
| Order code                      | 911401043880                       |
| Material Nr. (12NC)             | 911401043880                       |
| Numerator - Quantity Per Pack   | 1                                  |
| EAN/UPC - Product/Case          | 6923828620400                      |
| Numerator - Packs per outer box | 1                                  |
| EAN/UPC - Case                  | 6923828620400                      |
|                                 |                                    |

Datasheet, 2023, September 4 data subject to change

# ConTempo 150-250-350

### Dimensional drawing