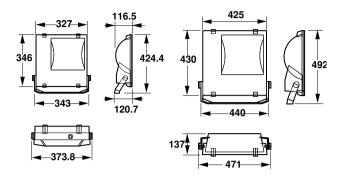

MHN-TD150W IC 230V-50Hz A SP |
| Full product name               | RVP250 MHN-TD150W IC 230V-50Hz A SP |
| Full product code               | 911401043980                        |
| Order code                      | 911401043980                        |
| Material Nr. (12NC)             | 911401043980                        |
| Numerator - Quantity Per Pack   | 1                                   |
| EAN/UPC - Product/Case          | 6923828620417                       |
| Numerator - Packs per outer box | 1                                   |
| EAN/UPC - Case                  | 6923828620417                       |
|                                 |                                     |

Datasheet, 2023, September 4 data subject to change

# ConTempo 150-250-350

## Dimensional drawing