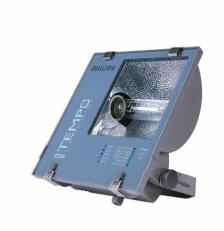

## RVP250 MHN-TD150W IC 230V-50Hz A SP

MHN-TD, 150 W, Asymmetrical

The Contempo floodlight has a registered design that blends well with contemporary outdoor environments. It has a rugged pressure die-casted aluminum housing with corrosion resistant powder coating. Contempo also features an integrated energy saving copper ballast, electronic semi-parallel ignitor and capacitor. The unit has passed rigorous tests for dust and water ingress protection.