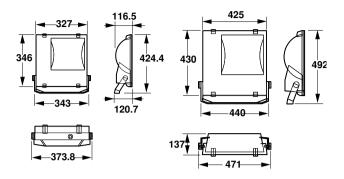

| RVP250 SON-T70W IC 230V-50Hz A SP |
| Full product name               | RVP250 SON-T70W IC 230V-50Hz A SP |
| Full product code               | 911401044080                      |
| Order code                      | 911401044080                      |
| Material Nr. (12NC)             | 911401044080                      |
| Numerator - Quantity Per Pack   | 1                                 |
| EAN/UPC - Product/Case          | 6923828620424                     |
| Numerator - Packs per outer box | 1                                 |
| EAN/UPC - Case                  | 6923828620424                     |
|                                 |                                   |

Datasheet, 2023, September 4 data subject to change

# ConTempo 150-250-350

## Dimensional drawing