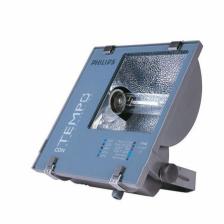

## RVP350 SON-T400W IC 230V-50Hz S SP

SON-T, 400 W, Symmetrical

The Contempo floodlight has a registered design that blends well with contemporary outdoor environments. It has a rugged pressure die-casted aluminum housing with corrosion resistant powder coating. Contempo also features an integrated energy saving copper ballast, electronic semi-parallel ignitor and capacitor. The unit has passed rigorous tests for dust and water ingress protection.