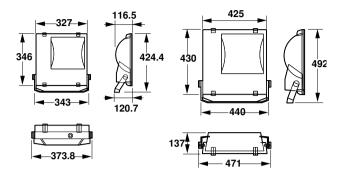

| RVP350 SON-T400W IC 230V-50Hz S SP |
| Full product name               | RVP350 SON-T400W IC 230V-50Hz S SP |
| Full product code               | 911401044380                       |
| Order code                      | 911401044380                       |
| Material Nr. (12NC)             | 911401044380                       |
| Numerator - Quantity Per Pack   | 1                                  |
| EAN/UPC - Product/Case          | 6923828620455                      |
| Numerator - Packs per outer box | 1                                  |
| EAN/UPC - Case                  | 6923828620455                      |
|                                 |                                    |

Datasheet, 2023, October 25 data subject to change

# ConTempo 150-250-350

## Dimensional drawing