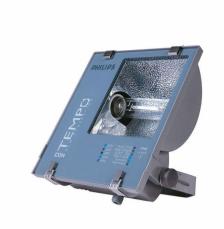

# ConTempo 150-250-350

## RVP350 HPI-T250W IC 230V-50Hz S SP

MASTER HPI-T Plus, 250 W, Symmetrical

The Contempo floodlight has a registered design that blends well with contemporary outdoor environments. It has a rugged pressure die-casted aluminum housing with corrosion resistant powder coating. Contempo also features an integrated energy saving copper ballast, electronic semi-parallel ignitor and capacitor. The unit has passed rigorous tests for dust and water ingress protection.