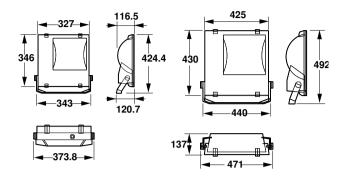

| RVP350 HPI-T250W IC 230V-50Hz S SP |
| Full product name               | RVP350 HPI-T250W IC 230V-50Hz S SP |
| Full product code               | 911401044480                       |
| Order code                      | 911401044480                       |
| Material Nr. (12NC)             | 911401044480                       |
| Numerator - Quantity Per Pack   | 1                                  |
| EAN/UPC - Product/Case          | 6923828620462                      |
| Numerator - Packs per outer box | 1                                  |
| EAN/UPC - Case                  | 6923828620462                      |
|                                 |                                    |

Datasheet, 2023, October 26 data subject to change

# ConTempo 150-250-350

## Dimensional drawing