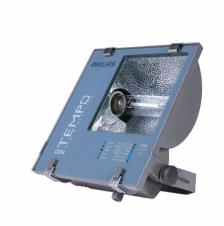

## RVP350 SON-T250W IC 230V-50Hz A SP

SON-T, 250 W, Asymmetrical

The Contempo floodlight has a registered design that blends well with contemporary outdoor environments. It has a rugged pressure die-casted aluminum housing with corrosion resistant powder coating. Contempo also features an integrated energy saving copper ballast, electronic semi-parallel ignitor and capacitor. The unit has passed rigorous tests for dust and water ingress protection.