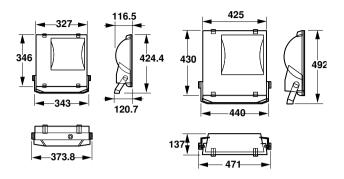

| RVP350 SON-T250W IC 230V-50Hz A SP |
| Full product name               | RVP350 SON-T250W IC 230V-50Hz A SP |
| Full product code               | 911401044680                       |
| Order code                      | 911401044680                       |
| Material Nr. (12NC)             | 911401044680                       |
| Numerator - Quantity Per Pack   | 1                                  |
| EAN/UPC - Product/Case          | 6923828620486                      |
| Numerator - Packs per outer box | 1                                  |
| EAN/UPC - Case                  | 6923828620486                      |
|                                 |                                    |

Datasheet, 2023, September 4 data subject to change

# ConTempo 150-250-350

## Dimensional drawing