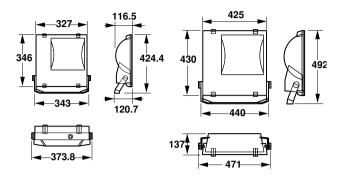

| RVP250 SON-T70W IC 220V-50Hz S SP |
| Full product name               | RVP250 SON-T70W IC 220V-50Hz S SP |
| Full product code               | 911401044780                      |
| Order code                      | 911401044780                      |
| Material Nr. (12NC)             | 911401044780                      |
| Numerator - Quantity Per Pack   | 1                                 |
| EAN/UPC - Product/Case          | 6923828620226                     |
| Numerator - Packs per outer box | 1                                 |
| EAN/UPC - Case                  | 6923828620226                     |
|                                 |                                   |

Datasheet, 2023, September 4 data subject to change

# ConTempo 150-250-350

## Dimensional drawing