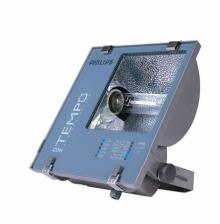

## RVP250 SON-T70W IC 220V-50Hz S SP

SON-T, 70 W, Symmetrical

The Contempo floodlight has a registered design that blends well with contemporary outdoor environments. It has a rugged pressure die-casted aluminum housing with corrosion resistant powder coating. Contempo also features an integrated energy saving copper ballast, electronic semi-parallel ignitor and capacitor. The unit has passed rigorous tests for dust and water ingress protection.