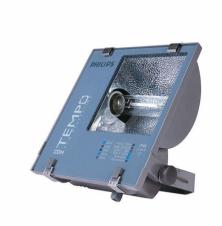

## RVP350 HPI-T250W IC 230V-50Hz A SP

MASTER HPI-T Plus, 250 W, Asymmetrical

The Contempo floodlight has a registered design that blends well with contemporary outdoor environments. It has a rugged pressure die-casted aluminum housing with corrosion resistant powder coating. Contempo also features an integrated energy saving copper ballast, electronic semi-parallel ignitor and capacitor. The unit has passed rigorous tests for dust and water ingress protection.