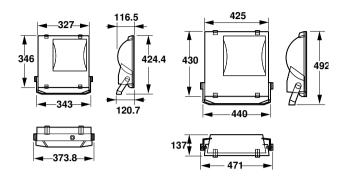

| RVP350 HPI-T250W IC 230V-50Hz A SP |
| Full product name               | RVP350 HPI-T250W IC 230V-50Hz A SP |
| Full product code               | 911401044980                       |
| Order code                      | 911401044980                       |
| Material Nr. (12NC)             | 911401044980                       |
| Numerator - Quantity Per Pack   | 1                                  |
| EAN/UPC - Product/Case          | 6923828620509                      |
| Numerator - Packs per outer box | 1                                  |
| EAN/UPC - Case                  | 6923828620509                      |
|                                 |                                    |

Datasheet, 2023, April 29 data subject to change

# ConTempo 150-250-350

## Dimensional drawing