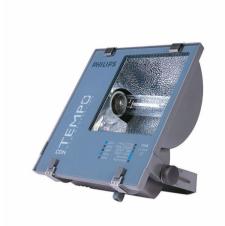

## RVP250 MHN-TD150W K IC 240V A SP MY

MHN-TD, 150 W, Asymmetrical

The Contempo floodlight has a registered design that blends well with contemporary outdoor environments. It has a rugged pressure die-casted aluminum housing with corrosion resistant powder coating. Contempo also features an integrated energy saving copper ballast, electronic semi-parallel ignitor and capacitor. The unit has passed rigorous tests for dust and water ingress protection.