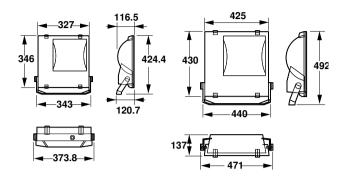

-TD150W K IC 240V A SP MY          |
| Full product name               | RVP250 MHN-TD150W K IC 240V A SP MY          |
| Full product code               | 911401045680                                 |
| Order code                      | 911401045680                                 |
| Material Nr. (12NC)             | 911401045680                                 |
| Numerator - Quantity Per Pack   | 1                                            |
| EAN/UPC - Product/Case          | 6923828620578                                |
| Numerator - Packs per outer box | 1                                            |
| EAN/UPC - Case                  | 6923828620578                                |

Datasheet, 2023, April 29 data subject to change

# ConTempo 150-250-350

## Dimensional drawing