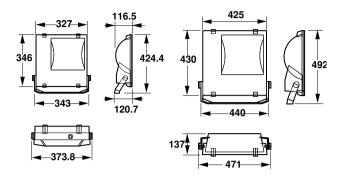

50W K IC 240V A SP MY           |
| Full product name               | RVP250 SON-T150W K IC 240V A SP MY           |
| Full product code               | 911401045980                                 |
| Order code                      | 911401045980                                 |
| Material Nr. (12NC)             | 911401045980                                 |
| Numerator - Quantity Per Pack   | 1                                            |
| EAN/UPC - Product/Case          | 6923828620592                                |
| Numerator - Packs per outer box | 1                                            |
| EAN/UPC - Case                  | 6923828620592                                |

Datasheet, 2023, September 4 data subject to change

# ConTempo 150-250-350

## Dimensional drawing