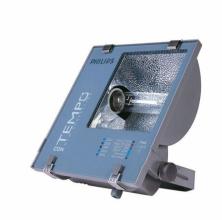

## RVP250 SON-T150W K IC 240V A SP MY

SON-T, 150 W, Asymmetrical

The Contempo floodlight has a registered design that blends well with contemporary outdoor environments. It has a rugged pressure die-casted aluminum housing with corrosion resistant powder coating. Contempo also features an integrated energy saving copper ballast, electronic semi-parallel ignitor and capacitor. The unit has passed rigorous tests for dust and water ingress protection.