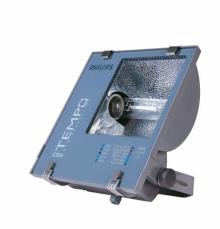

## RVP350 HPI-T250W K IC 240V S SP MY

MASTER HPI-T Plus, 250 W, Symmetrical

The Contempo floodlight has a registered design that blends well with contemporary outdoor environments. It has a rugged pressure die-casted aluminum housing with corrosion resistant powder coating. Contempo also features an integrated energy saving copper ballast, electronic semi-parallel ignitor and capacitor. The unit has passed rigorous tests for dust and water ingress protection.