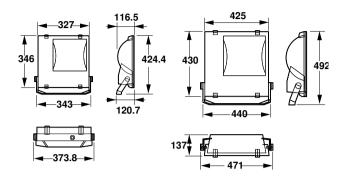

-T250W K IC 240V S SP MY           |
| Full product name               | RVP350 HPI-T250W K IC 240V S SP MY           |
| Full product code               | 911401046280                                 |
| Order code                      | 911401046280                                 |
| Material Nr. (12NC)             | 911401046280                                 |
| Numerator - Quantity Per Pack   | 1                                            |
| EAN/UPC - Product/Case          | 6923828620622                                |
| Numerator - Packs per outer box | 1                                            |
| EAN/UPC - Case                  | 6923828620622                                |

Datasheet, 2023, April 29 data subject to change

# ConTempo 150-250-350

## Dimensional drawing