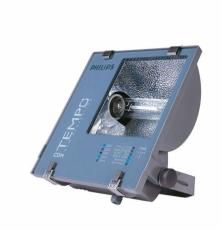

## RVP350 HPI-T250W K IC 240V S SP MY

MASTER HPI-T Plus, 250 W, Symmetrical

The Contempo floodlight has a registered design that blends well with contemporary outdoor environments. It has a rugged pressure die-casted aluminum housing with corrosion resistant powder coating. Contempo also features an integrated energy saving copper ballast, electronic semi-parallel ignitor and capacitor. The unit has passed rigorous tests for dust and water ingress protection.