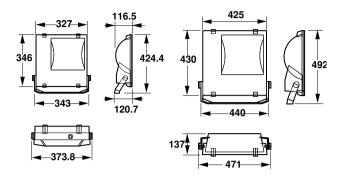

50W K IC 240V S SP MY           |
| Full product name               | RVP350 HPI-T250W K IC 240V S SP MY           |
| Full product code               | 911401046280                                 |
| Order code                      | 911401046280                                 |
| Material Nr. (12NC)             | 911401046280                                 |
| Numerator - Quantity Per Pack   | 1                                            |
| EAN/UPC - Product/Case          | 6923828620622                                |
| Numerator - Packs per outer box | 1                                            |
| EAN/UPC - Case                  | 6923828620622                                |

Datasheet, 2023, September 4 data subject to change

# ConTempo 150-250-350

## Dimensional drawing