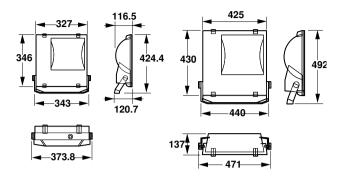

00W K IC 240V S SP MY           |
| Full product name               | RVP350 HPI-T400W K IC 240V S SP MY           |
| Full product code               | 911401046380                                 |
| Order code                      | 911401046380                                 |
| Material Nr. (12NC)             | 911401046380                                 |
| Numerator - Quantity Per Pack   | 1                                            |
| EAN/UPC - Product/Case          | 6923828620639                                |
| Numerator - Packs per outer box | 1                                            |
| EAN/UPC - Case                  | 6923828620639                                |

Datasheet, 2023, September 4 data subject to change

# ConTempo 150-250-350

## Dimensional drawing