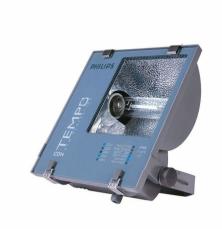

# ConTempo 150-250-350

## RVP350 HPI-T400W K IC 240V S SP MY

MASTER HPI-T Plus, 400 W, Symmetrical

The Contempo floodlight has a registered design that blends well with contemporary outdoor environments. It has a rugged pressure die-casted aluminum housing with corrosion resistant powder coating. Contempo also features an integrated energy saving copper ballast, electronic semi-parallel ignitor and capacitor. The unit has passed rigorous tests for dust and water ingress protection.