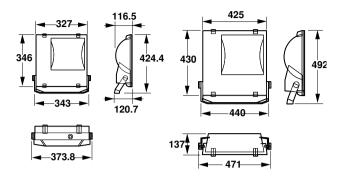

50W K IC 240V A SP MY           |
| Full product name               | RVP350 HPI-T250W K IC 240V A SP MY           |
| Full product code               | 911401046680                                 |
| Order code                      | 911401046680                                 |
| Material Nr. (12NC)             | 911401046680                                 |
| Numerator - Quantity Per Pack   | 1                                            |
| EAN/UPC - Product/Case          | 6923828620660                                |
| Numerator - Packs per outer box | 1                                            |
| EAN/UPC - Case                  | 6923828620660                                |

Datasheet, 2023, September 4 data subject to change

# ConTempo 150-250-350

## Dimensional drawing