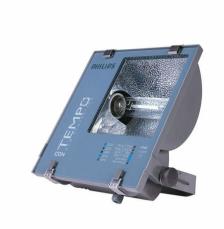

## RVP350 HPI-T250W K IC 240V A SP MY

MASTER HPI-T Plus, 250 W, Asymmetrical

The Contempo floodlight has a registered design that blends well with contemporary outdoor environments. It has a rugged pressure die-casted aluminum housing with corrosion resistant powder coating. Contempo also features an integrated energy saving copper ballast, electronic semi-parallel ignitor and capacitor. The unit has passed rigorous tests for dust and water ingress protection.