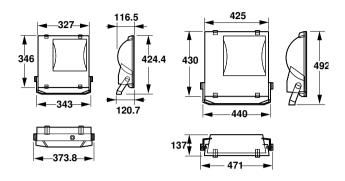

TD150W IC 220V-60Hz S SP          |
| Full product name               | RVP250 MHN-TD150W IC 220V-60Hz S SP          |
| Full product code               | 911401047080                                 |
| Order code                      | 911401047080                                 |
| Material Nr. (12NC)             | 911401047080                                 |
| Numerator - Quantity Per Pack   | 1                                            |
| EAN/UPC - Product/Case          | 6923828620691                                |
| Numerator - Packs per outer box | 1                                            |
| EAN/UPC - Case                  | 6923828620691                                |

Datasheet, 2023, April 29 data subject to change

# ConTempo 150-250-350

### Dimensional drawing