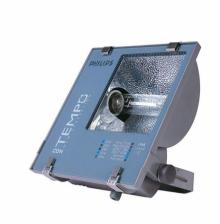

## RVP250 MHN-TD150W IC 220V-60Hz S SP

MHN-TD, 150 W, Symmetrical

The Contempo floodlight has a registered design that blends well with contemporary outdoor environments. It has a rugged pressure die-casted aluminum housing with corrosion resistant powder coating. Contempo also features an integrated energy saving copper ballast, electronic semi-parallel ignitor and capacitor. The unit has passed rigorous tests for dust and water ingress protection.