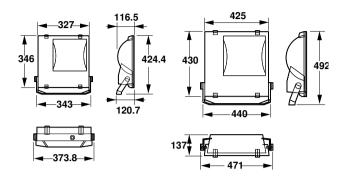

-T150W IC 220V-60Hz A SP           |
| Full product name               | RVP250 SON-T150W IC 220V-60Hz A SP           |
| Full product code               | 911401047680                                 |
| Order code                      | 911401047680                                 |
| Material Nr. (12NC)             | 911401047680                                 |
| Numerator - Quantity Per Pack   | 1                                            |
| EAN/UPC - Product/Case          | 6923828620752                                |
| Numerator - Packs per outer box | 1                                            |
| EAN/UPC - Case                  | 6923828620752                                |

Datasheet, 2023, April 29 data subject to change

# ConTempo 150-250-350

## Dimensional drawing