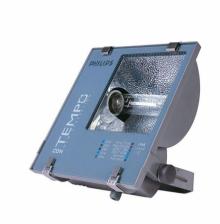

## **RVP250 SON-T150W IC 220V-60Hz A SP**

SON-T, 150 W, Asymmetrical

The Contempo floodlight has a registered design that blends well with contemporary outdoor environments. It has a rugged pressure die-casted aluminum housing with corrosion resistant powder coating. Contempo also features an integrated energy saving copper ballast, electronic semi-parallel ignitor and capacitor. The unit has passed rigorous tests for dust and water ingress protection.