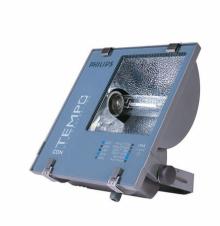

## **RVP250 SON-T150W IC 220V-60Hz A SP**

SON-T, 150 W, Asymmetrical

The Contempo floodlight has a registered design that blends well with contemporary outdoor environments. It has a rugged pressure die-casted aluminum housing with corrosion resistant powder coating. Contempo also features an integrated energy saving copper ballast, electronic semi-parallel ignitor and capacitor. The unit has passed rigorous tests for dust and water ingress protection.