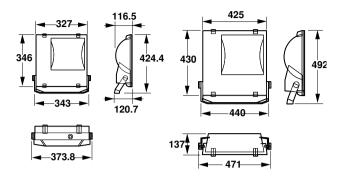

50W IC 220V-60Hz A SP           |
| Full product code               | 911401047680                                 |
| Order code                      | 911401047680                                 |
| Material Nr. (12NC)             | 911401047680                                 |
| Numerator - Quantity Per Pack   | 1                                            |
| EAN/UPC - Product/Case          | 6923828620752                                |
| Numerator - Packs per outer box | 1                                            |
| EAN/UPC - Case                  | 6923828620752                                |
| EAN/UPC - Case                  | 6923828620752                                |

Datasheet, 2023, September 4 data subject to change

# ConTempo 150-250-350

## Dimensional drawing