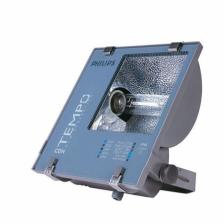

# ConTempo 150-250-350

## RVP350 SON-T250W IC 220V-60Hz S SP

SON-T, 250 W, Symmetrical

The Contempo floodlight has a registered design that blends well with contemporary outdoor environments. It has a rugged pressure die-casted aluminum housing with corrosion resistant powder coating. Contempo also features an integrated energy saving copper ballast, electronic semi-parallel ignitor and capacitor. The unit has passed rigorous tests for dust and water ingress protection.