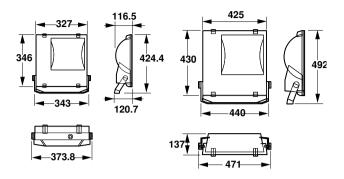

50W IC 220V-60Hz S SP           |
| Full product code               | 911401047780                                 |
| Order code                      | 911401047780                                 |
| Material Nr. (12NC)             | 911401047780                                 |
| Numerator - Quantity Per Pack   | 1                                            |
| EAN/UPC - Product/Case          | 6923828620769                                |
| Numerator - Packs per outer box | 1                                            |
| EAN/UPC - Case                  | 6923828620769                                |
|                                 |                                              |

Datasheet, 2023, September 4 data subject to change

# ConTempo 150-250-350

## Dimensional drawing