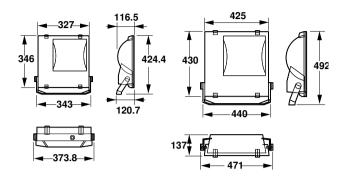

T400W IC 220V-60Hz S SP           |
| Full product code               | 911401047880                                 |
| Order code                      | 911401047880                                 |
| Material Nr. (12NC)             | 911401047880                                 |
| Numerator - Quantity Per Pack   | 1                                            |
| EAN/UPC - Product/Case          | 6923828620776                                |
| Numerator - Packs per outer box | 1                                            |
| EAN/UPC - Case                  | 6923828620776                                |
|                                 |                                              |

Datasheet, 2023, April 29 data subject to change

# ConTempo 150-250-350

### Dimensional drawing