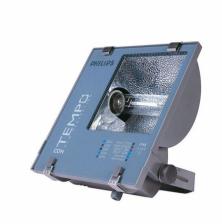

# ConTempo 150-250-350

## RVP350 HPI-T400W IC 220V-60Hz S SP

MASTER HPI-T Plus, 400 W, Symmetrical

The Contempo floodlight has a registered design that blends well with contemporary outdoor environments. It has a rugged pressure die-casted aluminum housing with corrosion resistant powder coating. Contempo also features an integrated energy saving copper ballast, electronic semi-parallel ignitor and capacitor. The unit has passed rigorous tests for dust and water ingress protection.