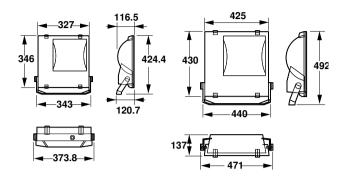

-T400W IC 220V-60Hz S SP           |
| Full product name               | RVP350 HPI-T400W IC 220V-60Hz S SP           |
| Full product code               | 911401048180                                 |
| Order code                      | 911401048180                                 |
| Material Nr. (12NC)             | 911401048180                                 |
| Numerator - Quantity Per Pack   | 1                                            |
| EAN/UPC - Product/Case          | 6923828620790                                |
| Numerator - Packs per outer box | 1                                            |
| EAN/UPC - Case                  | 6923828620790                                |

Datasheet, 2023, April 29 data subject to change

# ConTempo 150-250-350

## Dimensional drawing