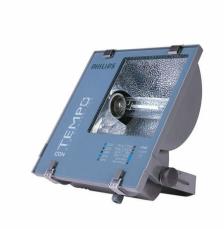

# ConTempo 150-250-350

## RVP350 HPI-T250W IC 220V-60Hz A SP

MASTER HPI-T Plus, 250 W, Asymmetrical

The Contempo floodlight has a registered design that blends well with contemporary outdoor environments. It has a rugged pressure die-casted aluminum housing with corrosion resistant powder coating. Contempo also features an integrated energy saving copper ballast, electronic semi-parallel ignitor and capacitor. The unit has passed rigorous tests for dust and water ingress protection.