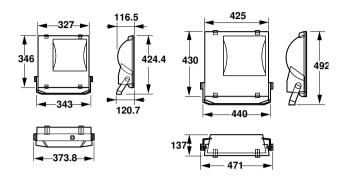

-T250W IC 220V-60Hz A SP           |
| Full product name               | RVP350 HPI-T250W IC 220V-60Hz A SP           |
| Full product code               | 911401048480                                 |
| Order code                      | 911401048480                                 |
| Material Nr. (12NC)             | 911401048480                                 |
| Numerator - Quantity Per Pack   | 1                                            |
| EAN/UPC - Product/Case          | 6923828620820                                |
| Numerator - Packs per outer box | 1                                            |
| EAN/UPC - Case                  | 6923828620820                                |

Datasheet, 2023, April 29 data subject to change

# ConTempo 150-250-350

## Dimensional drawing