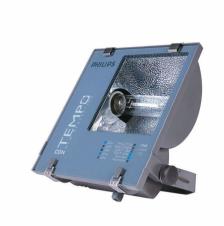

## RVP250 MHN-TD150W 220V-60Hz S

MHN-TD, 150 W, Symmetrical

The Contempo floodlight has a registered design that blends well with contemporary outdoor environments. It has a rugged pressure die-casted aluminum housing with corrosion resistant powder coating. Contempo also features an integrated energy saving copper ballast, electronic semi-parallel ignitor and capacitor. The unit has passed rigorous tests for dust and water ingress protection.