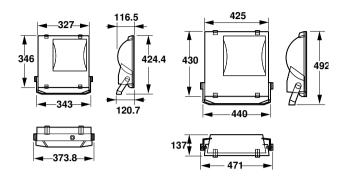

-TD150W 220V-60Hz S                |
| Full product name               | RVP250 MHN-TD150W 220V-60Hz S                |
| Full product code               | 911401048780                                 |
| Order code                      | 911401048780                                 |
| Material Nr. (12NC)             | 911401048780                                 |
| Numerator - Quantity Per Pack   | 1                                            |
| EAN/UPC - Product/Case          | 6923828620851                                |
| Numerator - Packs per outer box | 1                                            |
| EAN/UPC - Case                  | 6923828620851                                |

Datasheet, 2023, April 29 data subject to change

# ConTempo 150-250-350

## Dimensional drawing