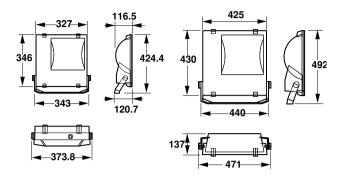

0W 220V-60Hz S                  |
| Full product name               | RVP250 SON-T70W 220V-60Hz S                  |
| Full product code               | 911401048880                                 |
| Order code                      | 911401048880                                 |
| Material Nr. (12NC)             | 911401048880                                 |
| Numerator - Quantity Per Pack   | 1                                            |
| EAN/UPC - Product/Case          | 6923828620868                                |
| Numerator - Packs per outer box | 1                                            |
| EAN/UPC - Case                  | 6923828620868                                |

Datasheet, 2023, September 4 data subject to change

# ConTempo 150-250-350

## Dimensional drawing