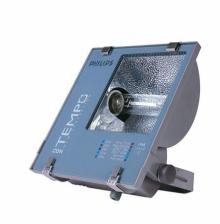

## RVP250 SON-T150W 220V-60Hz A

SON-T, 150 W, Asymmetrical

The Contempo floodlight has a registered design that blends well with contemporary outdoor environments. It has a rugged pressure die-casted aluminum housing with corrosion resistant powder coating. Contempo also features an integrated energy saving copper ballast, electronic semi-parallel ignitor and capacitor. The unit has passed rigorous tests for dust and water ingress protection.