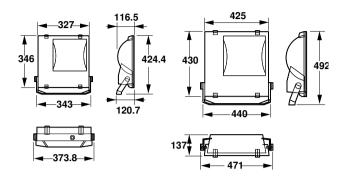

-T150W 220V-60Hz A                 |
| Full product name               | RVP250 SON-T150W 220V-60Hz A                 |
| Full product code               | 911401049480                                 |
| Order code                      | 911401049480                                 |
| Material Nr. (12NC)             | 911401049480                                 |
| Numerator - Quantity Per Pack   | 1                                            |
| EAN/UPC - Product/Case          | 6923828620912                                |
| Numerator - Packs per outer box | 1                                            |
| EAN/UPC - Case                  | 6923828620912                                |

Datasheet, 2023, April 29 data subject to change

# ConTempo 150-250-350

## Dimensional drawing