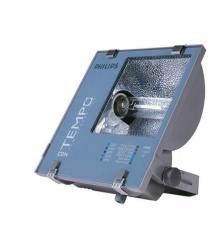

## RVP350 HPI-T250W 220V-60Hz S

MASTER HPI-T Plus, 250 W, Symmetrical

The Contempo floodlight has a registered design that blends well with contemporary outdoor environments. It has a rugged pressure die-casted aluminum housing with corrosion resistant powder coating. Contempo also features an integrated energy saving copper ballast, electronic semi-parallel ignitor and capacitor. The unit has passed rigorous tests for dust and water ingress protection.