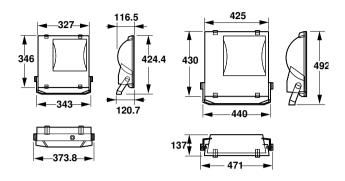

-T250W 220V-60Hz S                 |
| Full product name               | RVP350 HPI-T250W 220V-60Hz S                 |
| Full product code               | 911401049780                                 |
| Order code                      | 911401049780                                 |
| Material Nr. (12NC)             | 911401049780                                 |
| Numerator - Quantity Per Pack   | 1                                            |
| EAN/UPC - Product/Case          | 6923828620943                                |
| Numerator - Packs per outer box | 1                                            |
| EAN/UPC - Case                  | 6923828620943                                |

Datasheet, 2023, April 29 data subject to change

# ConTempo 150-250-350

## Dimensional drawing