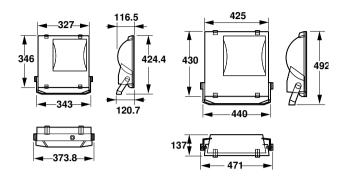

T400W IC 220V-50Hz S              |
| Full product name               | RVP350 SON-T400W IC 220V-50Hz S              |
| Full product code               | 911401050580                                 |
| Order code                      | 911401050580                                 |
| Material Nr. (12NC)             | 911401050580                                 |
| Numerator - Quantity Per Pack   | 1                                            |
| EAN/UPC - Product/Case          | 6923828621001                                |
| Numerator - Packs per outer box | 1                                            |
| EAN/UPC - Case                  | 6923828621001                                |

Datasheet, 2023, April 29 data subject to change

# ConTempo 150-250-350

### Dimensional drawing