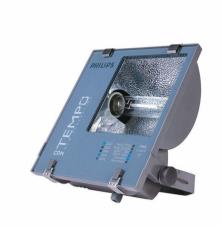

## RVP350 SON-T400W IC 220V-50Hz S

SON-T, 400 W, Symmetrical

The Contempo floodlight has a registered design that blends well with contemporary outdoor environments. It has a rugged pressure die-casted aluminum housing with corrosion resistant powder coating. Contempo also features an integrated energy saving copper ballast, electronic semi-parallel ignitor and capacitor. The unit has passed rigorous tests for dust and water ingress protection.